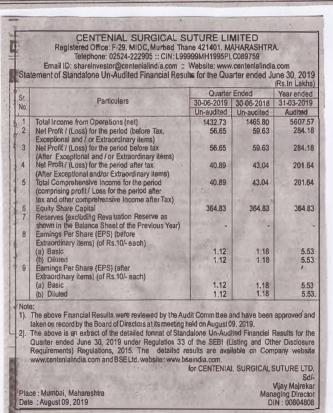

| CENTENIAL SURGICAL SUTURE LIMITED<br>Registered Office: F-29, MIDC, Murbad, Thane 421401. MAHARASHTRA.<br>Telephone: 02524-222805 :: CIN: L99999MH 1995PL C089759<br>Email ID: shareinvestor@centenialindia.com : Website: www.centenialindia.com<br>Statement of Standalone Un-Audited Financial Results for the Quarter ended June 30, 201<br>(Rs.in Lakh |                                                                                                                                              |               |            |            |  |
|-------------------------------------------------------------------------------------------------------------------------------------------------------------------------------------------------------------------------------------------------------------------------------------------------------------------------------------------------------------|----------------------------------------------------------------------------------------------------------------------------------------------|---------------|------------|------------|--|
| Sr.<br>No.                                                                                                                                                                                                                                                                                                                                                  | Particutars                                                                                                                                  | Quarter Ended |            | Year ended |  |
|                                                                                                                                                                                                                                                                                                                                                             |                                                                                                                                              | 30-06-2019    | 30-06-2018 | 31-03-201  |  |
| NO.                                                                                                                                                                                                                                                                                                                                                         | and the second second the second                                                                                                             | Un-audited    | Un-audited | Audited    |  |
| 1                                                                                                                                                                                                                                                                                                                                                           | Total Income from Operations (net)                                                                                                           | 1432.73       | 1465.80    | 5607.5     |  |
| 2                                                                                                                                                                                                                                                                                                                                                           | Net Profit / (Loss) for the period (before Tax,<br>Exceptional and / or Extraordinary items)                                                 | 56.65         | 59.83      | 284.       |  |
| 3                                                                                                                                                                                                                                                                                                                                                           | Net Profit / (Loss) for the period before tax<br>(After Exceptional and / or Extraordinery items)                                            | 56.65         | 59.63      | 284.       |  |
| 4                                                                                                                                                                                                                                                                                                                                                           | Net Profit / (Loss) for the period after lax<br>(After Exceptional and/or Extraordinary items)                                               | 40.89         | 43.04      | 201.0      |  |
| 5                                                                                                                                                                                                                                                                                                                                                           | Total Comprehensive Income for the period<br>(comprising profit / Loss for the period after<br>tax and other comprehensive Income after Tax) | 40.89         | 43.04      | 201.       |  |
| 67                                                                                                                                                                                                                                                                                                                                                          | Equity Share Capital<br>Reserves (excluding Revaluation Reserve as                                                                           | 364.83        | 364.83     | 364.       |  |
| 8                                                                                                                                                                                                                                                                                                                                                           | shown in the Balance Sheet of the Previous Year)<br>Earnings Per Share (EPS) (before<br>Extraordinary items) (of Rs.10/- each)               |               |            | 1-1        |  |
|                                                                                                                                                                                                                                                                                                                                                             | (a) Basic                                                                                                                                    | 1.12          | 1.18       | 5.         |  |
| 9                                                                                                                                                                                                                                                                                                                                                           | (b) Diluted<br>Earnings Per Share (EPS) (after<br>Extraordinary items) (of Rs.10/- each)                                                     | 1.12          | 1.18       | 5.         |  |
| -                                                                                                                                                                                                                                                                                                                                                           | (a) Basic<br>(b) Diluted                                                                                                                     | 1.12          | 1.18       | 5.<br>5.   |  |

नवशकि

2

Place : Mumbai, Maharashtra Date : August 09, 2019

Requirements) Regulations, 2015 the delaied results are available on Company website www.centenialin.dia.com and BSE Ltd.website : wwwb.endai.com. for CENTENIAL SURGICAL SUTURE LTD.

Sor-Vijay Majrekar Managing Director DIN : 00804808